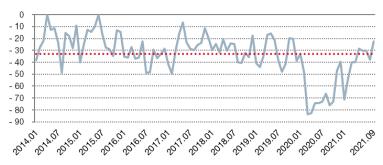

## Fréquentation

····· Movenne depuis janvier 2014

Selon les commerçants interrogés, en septembre 2021, le climat des affaires demeure constant, dans le commerce de détail et dans le commerce et la réparation automobile. L'indicateur synthétique gagne 1 point par rapport à août (révisé à -1 point), suite au recul des ventes passées, contrebalancé par la progression des intentions de commandes, des perspectives générales d'activité et de l'emploi prévu.

Le niveau de fréquentation connaît une forte augmentation ce mois-ci (+15 points), dépassant sa moyenne de long terme. Il atteint son plus haut niveau depuis novembre 2019.

**Solde d'opinion** : écart entre le pourcentage pondéré de réponses « en hausse » et le pourcentage pondéré de réponses « en baisse ».