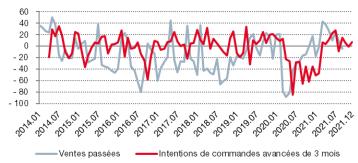

### Ventes passées et intentions de commandes

Les **perspectives générales d'activité** progressent et restent au-dessus de leur normale.

Les **ventes passées** diminuent (-14 points) mais sont toujours supérieures à leur moyenne. A contrario, les ventes prévues augmentent (+10 points), dépassant largement leur normale.

Le niveau des stocks gagne 5 points par rapport au mois précédent. Cependant, il est toujours en deçà de son niveau moyen.

Les intentions de commandes sont en augmentation et dépassent leur moyenne.

Les prix passés augmentent fortement (+30 points) et passent au-dessus de leur normale de long terme tandis que les prix prévus reculent bien qu'ils surpassent toujours leur moyenne.