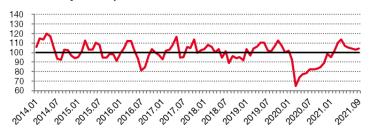

#### Indicateur synthétique normalisé du climat des affaires

## Fréquentation

····· Movenne depuis janvier 2014

Selon les commerçants interrogés, en septembre 2021, le climat des affaires demeure constant, dans le commerce de détail et dans le commerce et la réparation automobile. L'indicateur synthétique gagne 1 point par rapport à août (révisé à -1 point), suite au recul des ventes passées, contrebalancé par la progression des intentions de commandes, des perspectives générales d'activité et de l'emploi prévu.